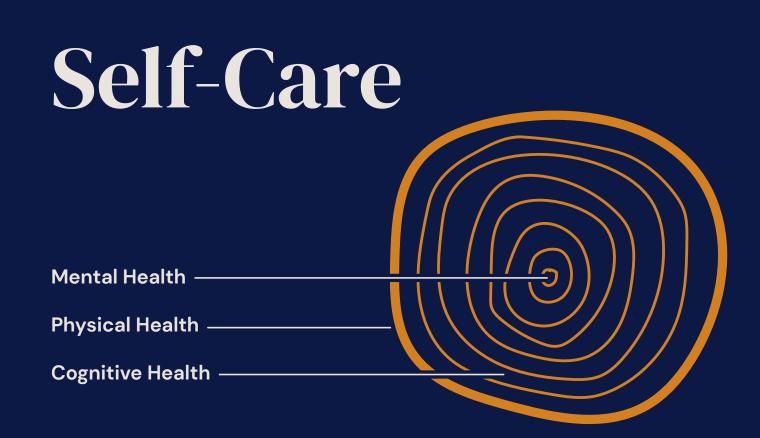

### Definition

#### **Mental Health**

A person's condition with regard to their psychological and emotional well-being.

#### **Physical Health**

Condition of your body, taking into consideration everything from the absence of disease to fitness level.

#### **Cognitive Health**

Process of acquiring knowledge and understanding through thought, experience, and the senses.